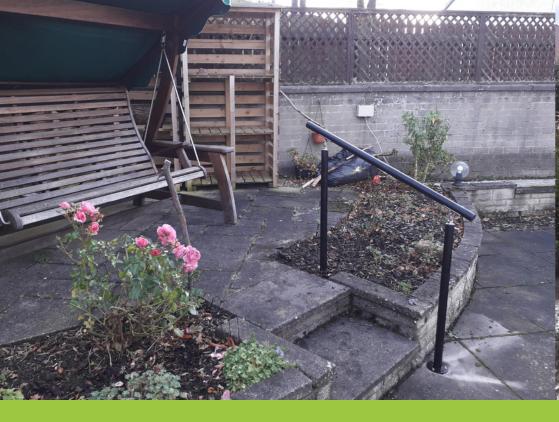

## We're here to help

Care and Repair Edinburgh are now offering Easiaccess handrails and ramps. These are modular systems installed by our own fully trained fitters. They are perfect for areas with external steps, sloping ramps and at garden paths.

The rails have a polymer paint coating that won't stick to your skin even in the coldest weather. They come in either matt black or British racing green colours. All nuts, bolts and brackets are stainless steel and won't rust.