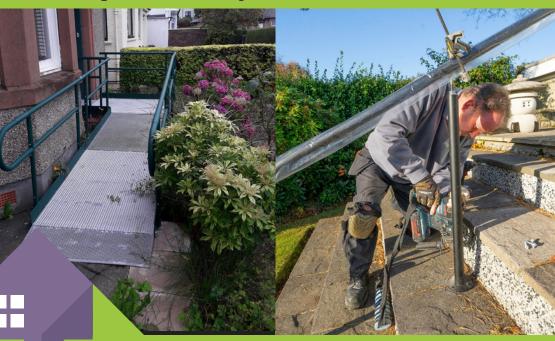

## Could you benefit from our new Easiaccess services?

We can install outdoor access ramps and handrails to make it easier to get in and out of your home.

**0131 337 1111 for advice** 

and to arrange a free no-obligation quote.

## We're here to help

Care and Repair Edinburgh are now offering Easiaccess handrails and ramps. These are modular systems installed by our own fully trained fitters. They are perfect for areas with external steps, sloping ramps and at garden paths.

In addition to our Easiaccess range, we also offer grabrails for external or internal doors, showers, baths and at the top and bottom of banisters for additional help with stairs.