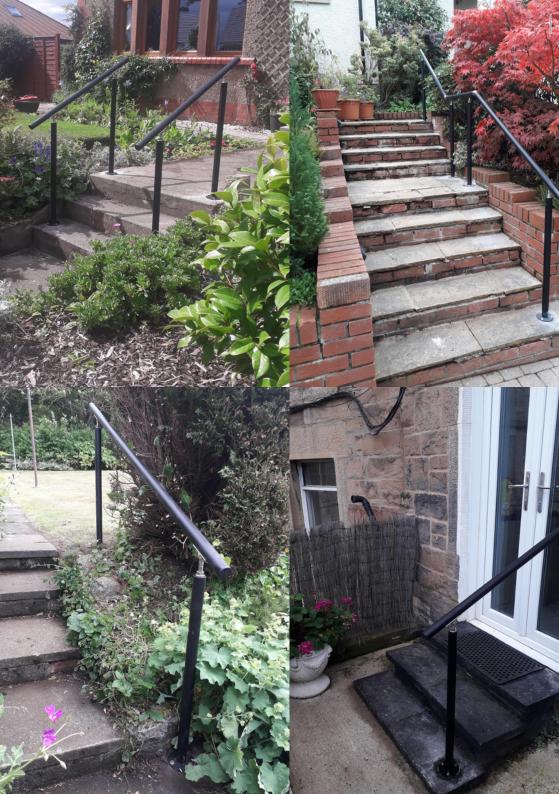

## We're here to help

Care and Repair Edinburgh are now offering Easiaccess handrails and ramps. These are modular systems installed by our own fully trained fitters. They are perfect for areas with external steps, sloping ramps and at garden paths.

The rails have a polymer paint coating that won't stick to your skin even in the coldest weather. They come in either matt black or British racing green colours. All nuts, bolts and brackets are stainless steel and won't rust.